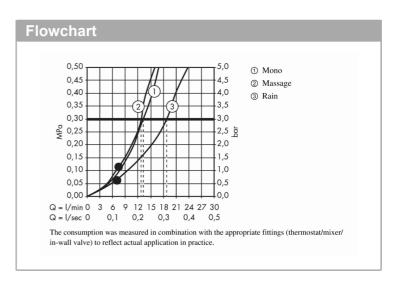

## Product info:

• Consists of: hand shower, shower bar, shower hose, hand shower holder, soap dish

· Shower head size: 100 mm

Spray type: Rain, MonoRain, Massage spray

Spray type adjustment by turning spray disc

· Pivot connector prevent hose from tangling

90° position adjustable hand shower holder, pivots left and right, up and down

Maximum flow rate at 3 bar: 19 l/min

Stand pipe length: 668 mm