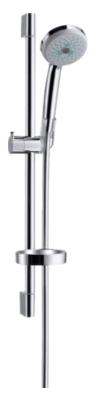

Brand: HANSGROHE, Germany

Croma 100 Multi Shower Set Name:

Item Code: 27775.000

Designer: Hansgrohe Color / Finish: Chrome

Dimensions:

## Product info:

• Consists of: hand shower, shower bar, shower hose, hand shower holder, soap dish

· Shower head size: 100 mm

Spray type: Rain, MonoRain, Massage spray

Spray type adjustment by turning spray disc

· Pivot connector prevent hose from tangling

90° position adjustable hand shower holder, pivots left and right, up and down

Maximum flow rate at 3 bar: 19 l/min

Stand pipe length: 668 mm