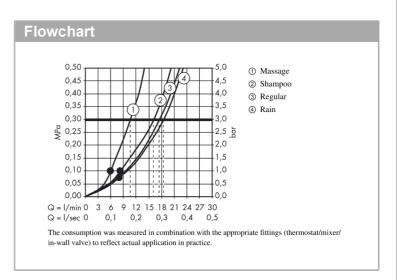

## Product info:

- Consists of: hand shower, shower bar, shower hose, hand shower holder, soap dish
- · Shower head size: 100 mm
- Spray type: Rain, Shampoo spray, normal spray, Massage spray
- Spray type adjustment by turning spray disc
- · Pivot connector prevent hose from tangling
- 90° position adjustable hand shower holder, pivots left and right, up and down
- Maximum flow rate at 3 bar: 18 l/min