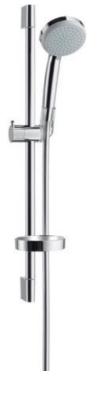

Brand: HANSGROHE, Germany
Name: Croma 100 Vario Shower Set

Item Code: 27772.000

Designer: Hansgrohe Color / Finish: Chrome

Dimensions:

## Product info:

- Consists of: hand shower, shower bar, shower hose, hand shower holder, soap dish
- · Shower head size: 100 mm
- Spray type: Rain, Shampoo spray, normal spray, Massage spray
- Spray type adjustment by turning spray disc
- · Pivot connector prevent hose from tangling
- 90° position adjustable hand shower holder, pivots left and right, up and down
- Maximum flow rate at 3 bar: 18 l/min