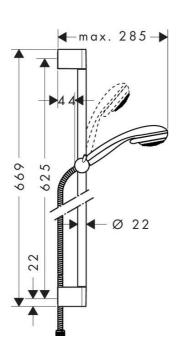

Brand : HANSGROHE, Germany
Name : Crometta 85 Shower Set

Item Code: 27763.000

Designer: Hansgrohe Color / Finish: Chrome

Dimensions:

## Product info:

- Consists of: hand shower, shower bar, shower hose, hand shower holder
- Shower head size: 85 mm
- Spray type: normal spray, Vario spray
- Spray type adjustment by turning spray disc
- Maximum flow rate at 3 bar: 17 l/min