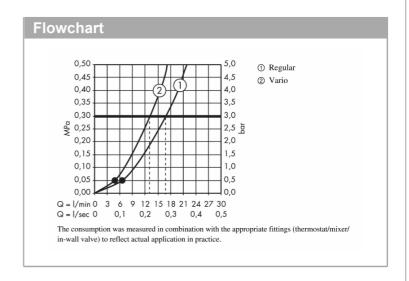

## Product info:

- Consists of: hand shower, shower bar, shower hose, hand shower holder
- Shower head size: 85 mm
- Spray type: normal spray, Vario spray
- Spray type adjustment by turning spray disc
- Maximum flow rate at 3 bar: 17 l/min