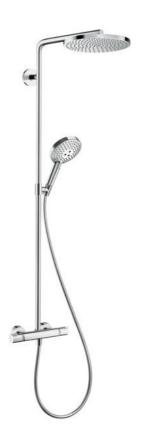

Brand: HANSGROHE, Germany

Name: Raindance Select S Showerpipe 240

Item Code: 27633.000

Designer: Hansgrohe Color / Finish: Chrome

Dimensions: