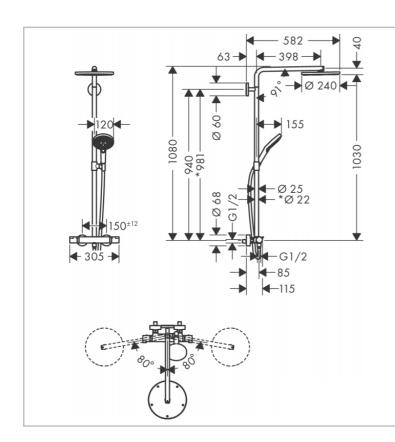

Brand: HANSGROHE, Germany

Name: Raindance Select S Showerpipe 240

Item Code: 27633.000

Designer: Hansgrohe Color / Finish: Chrome

Dimensions: