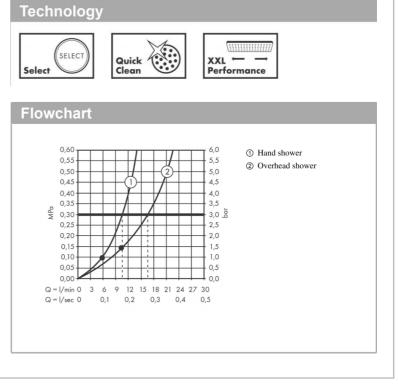

## Product info:

- Consists of: overhead shower, hand shower, shower thermostat, shower hose, hand shower holder
- Overhead shower Raindance S240, 240mm
- Spray type overhead shower: PowderRain
- Spray type hand shower: Rain, PowderRain, Whirl
- Swiveling shower arm length: 460 mm
- Maximum flow rate at 3 bar: 16 l/min
- Flow rate PowderRain spray (at 0.3 bar): 16 l/min
- Operating pressure: min. 1 bar/max. 10 bar
- Thermostat Ecostat Comfort
- Safety lock at 40° C
- Adjustable hot water limitation
- · Outlets controlled via turning handle