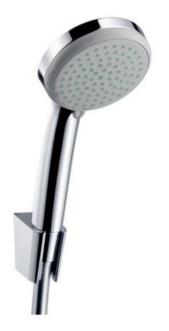

Brand : HANSGROHE, Germany
Name : Croma 100 Vario set

Item Code: 27594.000

Designer: Hansgrohe Color / Finish: Chrome

Dimensions:

## Product info:

- Consists of: hand shower, shower holder, shower hose
- Shower head size: 100 mm
- Spray type: Rain, normal spray, Shampoo spray, Massage spray
- Spray type adjustment by turning spray disc
- Maximum flow rate at 3 bar: 19 l/min
- · Pivot connector prevent hose from tangling
- Shower holder of plastic