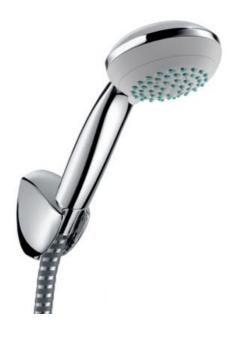

Product info:

- Consists of: hand shower, shower holder, shower hose
- Shower head size: 85 mm
- Spray type: Vario spray, normal spray
- Spray type adjustment by turning spray disc
- Maximum flow rate at 3 bar: 17 l/min
- Shower holder of plastic