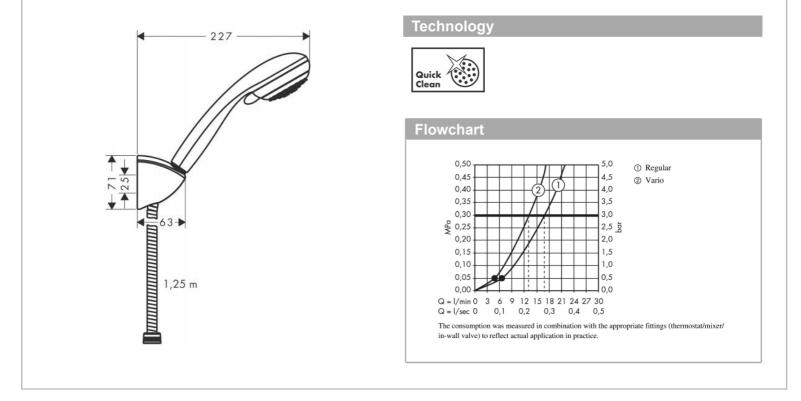

Product info:

- Consists of: hand shower, shower holder, shower hose
- Shower head size: 85 mm
- Spray type: Vario spray, normal spray
- Spray type adjustment by turning spray disc
- Maximum flow rate at 3 bar: 17 l/min
- Shower holder of plastic