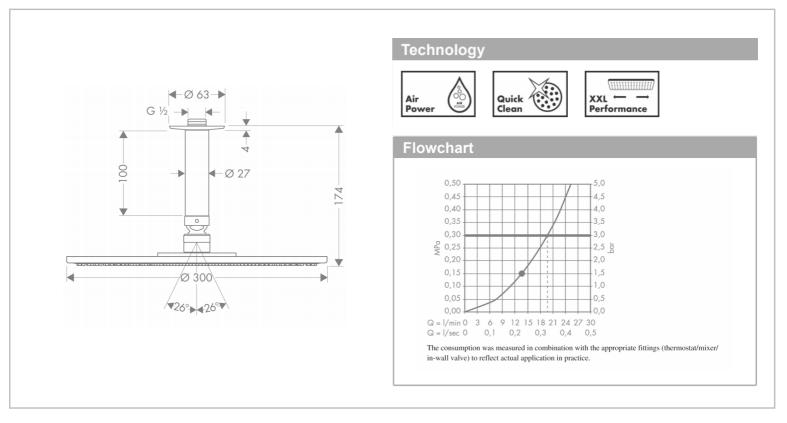

## Product info

- Consists of: overhead shower, shower arm
- Shower head size: 300 mm
- Spray type: RainAir
- Ball-joint: overhead shower angle adjustable
- Maximum flow rate at 3 bar: 20 l/min
- Ceiling connection length: 100mm
- Material spray disc: metal
- Spray disc removable for cleaning