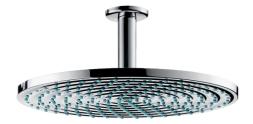

| Brand :          | HANSGROHE, Germany              |
|------------------|---------------------------------|
| Name :           | Raindance S Overhead Shower 300 |
|                  | 1jet with Ceiling Connector     |
| Item Code :      | 27494.000                       |
| Designer :       | Hansgrohe                       |
| Color / Finish : | Chrome                          |
| Dimensions :     | Ø300 x 174mm                    |

## Product info

- Consists of: overhead shower, shower arm
- Shower head size: 300 mm
- Spray type: RainAir
- Ball-joint: overhead shower angle adjustable
- Maximum flow rate at 3 bar: 20 l/min
- Ceiling connection length: 100mm
- Material spray disc: metal
- Spray disc removable for cleaning