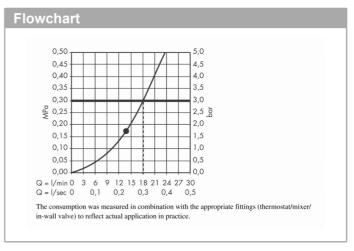

## Product info

· Consists of: overhead shower, shower arm

Shower head size: 300 mm

· Spray type: RainAir

• Shower arm length: 390 mm

Ball-joint: overhead shower angle adjustable

Maximum flow rate at 3 bar: 18 l/min