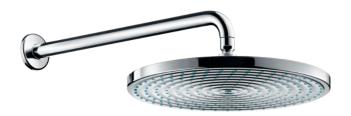

Brand: HANSGROHE, Germany

Name: Raindance S Overhead Shower 300

1jet with Shower Arm

Item Code : 27493.000

Designer : Hansgrohe

Color / Finish : Chrome

Dimensions:

## Product info

· Consists of: overhead shower, shower arm

Shower head size: 300 mm

· Spray type: RainAir

• Shower arm length: 390 mm

Ball-joint: overhead shower angle adjustable

Maximum flow rate at 3 bar: 18 l/min

Material spray disc: metal

Spray disc removable for cleaning