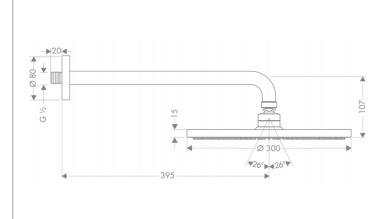

Brand: HANSGROHE, Germany

Name: Raindance S Overhead Shower 300

1jet with Shower Arm

Item Code : 27493.000

Designer : Hansgrohe

Color / Finish : Chrome

Dimensions:

## Product info

· Consists of: overhead shower, shower arm

Shower head size: 300 mm

· Spray type: RainAir

• Shower arm length: 390 mm

Ball-joint: overhead shower angle adjustable

Maximum flow rate at 3 bar: 18 l/min

Material spray disc: metal

Spray disc removable for cleaning