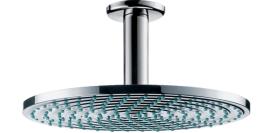

1jet with Ceiling ConnectorItem Code :27477.000Designer :HansgroheColor / Finish :ChromeDimensions :Ø240 x 170mm

## Product info

- Consists of: overhead shower, ceiling connector
- Shower head size: 240 mm
- Spray type: RainAir
- Ball-joint: overhead shower angle adjustable
- Flow rate RainAir spray (at 3 bar): 18 l/min
- Material spray disc: metal
- Ceiling connection length: 100 mm
- Installation: ceiling

## hansgrohe

Raindance S Overhead Shower 240

HANSGROHE, Germany