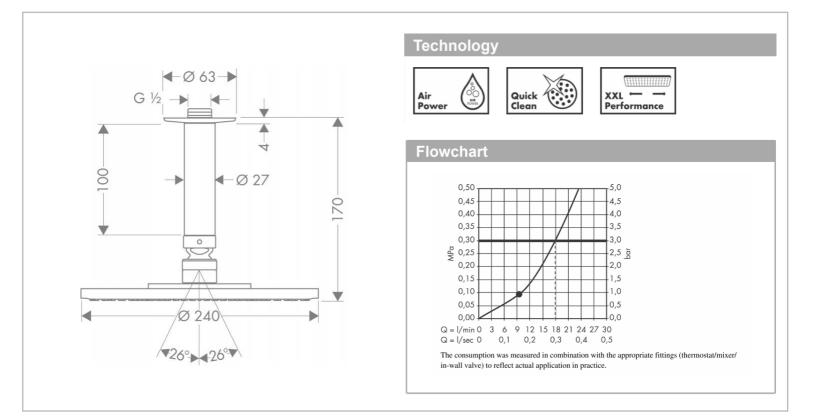

1jet with Ceiling ConnectorItem Code :27477.000Designer :HansgroheColor / Finish :ChromeDimensions :Ø240 x 170mm

## Product info

- Consists of: overhead shower, ceiling connector
- Shower head size: 240 mm
- Spray type: RainAir
- Ball-joint: overhead shower angle adjustable
- Flow rate RainAir spray (at 3 bar): 18 l/min
- Material spray disc: metal
- Ceiling connection length: 100 mm
- Installation: ceiling