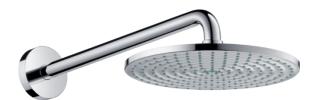

Brand: HANSGROHE, Germany

Raindance S Overhead Shower 240 Name:

1jet with Shower Arm

Item Code: 27474.000 Designer: Hansgrohe Color / Finish: Chrome

Dimensions:

## Product info

• Consists of: overhead shower, shower arm

Shower head size: 240 mm

Spray type: RainAir

Shower arm length: 390mm

Ball-joint: overhead shower angle adjustable

Flow rate RainAir spray (at 3 bar): 18 l/min

Material spray disc: metal

Spray disc removable for cleaning