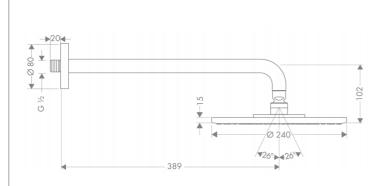

Brand: HANSGROHE, Germany

Raindance S Overhead Shower 240 Name:

1jet with Shower Arm

Item Code: 27474.000 Designer: Hansgrohe Color / Finish: Chrome

Dimensions:

## Product info

• Consists of: overhead shower, shower arm

Shower head size: 240 mm

Spray type: RainAir

Shower arm length: 390mm

Ball-joint: overhead shower angle adjustable

Flow rate RainAir spray (at 3 bar): 18 l/min