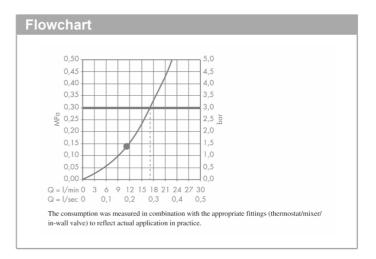

Brand: HANSGROHE, Germany

Name: Croma Overhead Shower 160 1jet

Item Code: 27450.000

Designer: Hansgrohe Color / Finish: Chrome

Dimensions: Ø160 x 62mm



· Shower head size: 160 mm

Spray type: Rain

Ball-joint: overhead shower angle adjustable

Flow rate Rain spray (at 3 bar): 17 l/min

Material spray disc: plastic



## 

## **Technology**







Flushing of pipe must be done before fittings are installed. Failure to do so voids the warranty. Follow cleaning instructions and avoid using any harmful chemicals.

All information is for reference only. Installation shall always be based on the specs provided with actual delivered items.