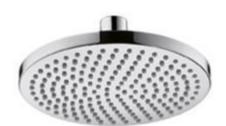

Brand: HANSGROHE, Germany

Name: Croma Overhead Shower 160 1jet

Item Code: 27450.000

Designer: Hansgrohe Color / Finish: Chrome

Dimensions: Ø160 x 62mm

· Shower head size: 160 mm

Spray type: Rain

Ball-joint: overhead shower angle adjustable