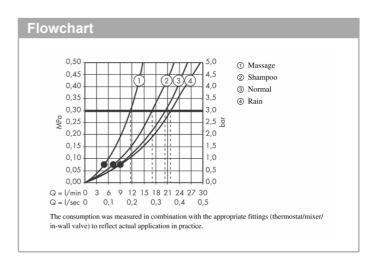

Brand: HANSGROHE, Germany

Croma 100 Overhead Shower Vario Name:

Item Code: 27441.000

Designer: Hansgrohe Color / Finish: Chrome

Ø 100 x 76mm Dimensions:

· Shower head size: 100 mm

Spray type: Rain, Shampoo spray, normal spray, Massage spray

Ball-joint: overhead shower angle adjustable

• Flow rate Rain spray (at 3 bar): 22 l/min

Flow rate shampoo spray (at 3 bar): 17 l/min

• Flow rate normal spray (at 3 bar): 20 l/min

Flow rate massage spray (at 3 bar): 11 l/min