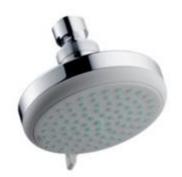

Brand: HANSGROHE, Germany

Croma 100 Overhead Shower Vario Name:

Item Code: 27441.000

Designer: Hansgrohe Color / Finish: Chrome

Ø 100 x 76mm Dimensions:

· Shower head size: 100 mm

Spray type: Rain, Shampoo spray, normal spray, Massage spray

Ball-joint: overhead shower angle adjustable

• Flow rate Rain spray (at 3 bar): 22 l/min

Flow rate shampoo spray (at 3 bar): 17 l/min

• Flow rate normal spray (at 3 bar): 20 l/min

Flow rate massage spray (at 3 bar): 11 l/min

Adjustment with shift on overhead shower

Grey spray disc

Material spray disc: plastic