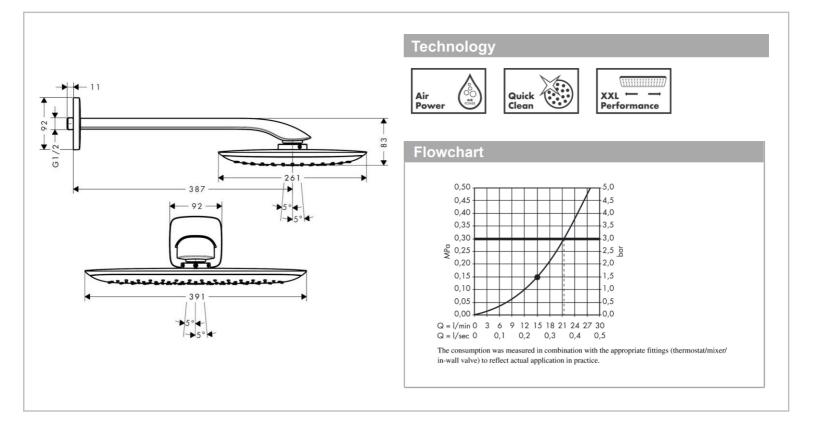

## Product info:

Brand :

- consists of: overhead shower, ceiling connector
- shower head size: 391 x 261 mm
- spray type: RainAir
- shower arm length: 390 mm
- ball-joint: overhead shower angle (2 x 5°) adjustable
- flow rate RainAir spray (at 3 bar): 21 l/min
- spray disc surface in white
- material spray disc: metal
- ceiling connection length: 100 mm
- installation: ceiling
- connection thread G  $\frac{1}{2}$
- connection dimension: DN15