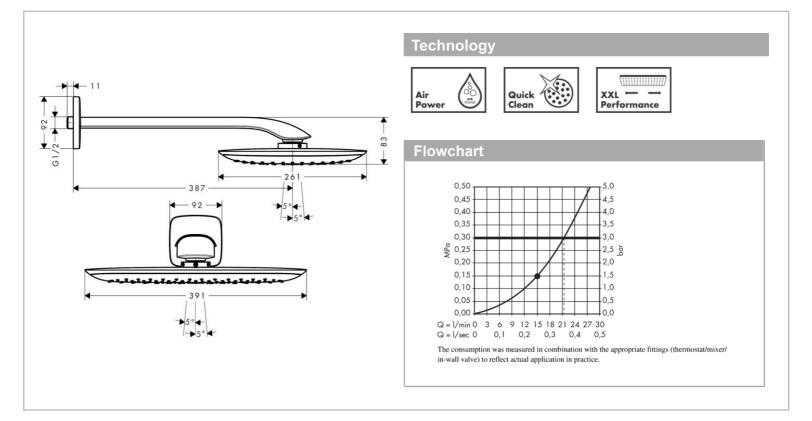

## Product info:

Brand :

- consists of: overhead shower, ceiling connector
- shower head size: 391 x 261 mm
- spray type: RainAir
- shower arm length: 390 mm
- ball-joint: overhead shower angle (2 x 5°) adjustable
- flow rate RainAir spray (at 3 bar): 21 l/min
- spray disc surface in chrome
- material spray disc: metal
- ceiling connection length: 100 mm
- installation: ceiling
- connection thread G  $\frac{1}{2}$
- connection dimension: DN15