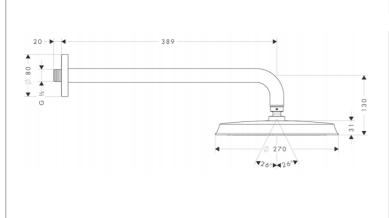

## Product info

· Consists of: overhead shower, shower arm

Shower head size: 270 mm

· Spray type: RainAir

Shower arm length: 390 mm

Ball-joint: overhead shower angle adjustable

• Flow rate RainAir spray (at 3 bar): 19 l/min