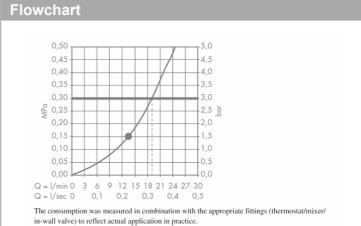

## Product info

· Consists of: overhead shower, shower arm

Shower head size: 270 mm

· Spray type: RainAir

Shower arm length: 390 mm

Ball-joint: overhead shower angle adjustable

• Flow rate RainAir spray (at 3 bar): 19 l/min