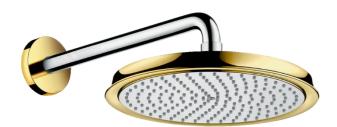

Brand: HANSGROHE, Germany

Name: Raindance Classic Overhead Shower

240 1jet with Shower Arm

Item Code : 27424.090

Designer : Hansgrohe

Color / Finish : Chrome/Gold

Dimensions:

## Product info

· Consists of: overhead shower, shower arm

Shower head size: 270 mm

· Spray type: RainAir

Shower arm length: 390 mm

Ball-joint: overhead shower angle adjustable

• Flow rate RainAir spray (at 3 bar): 19 l/min

Material spray disc: metal

Spray disc removable for cleaning