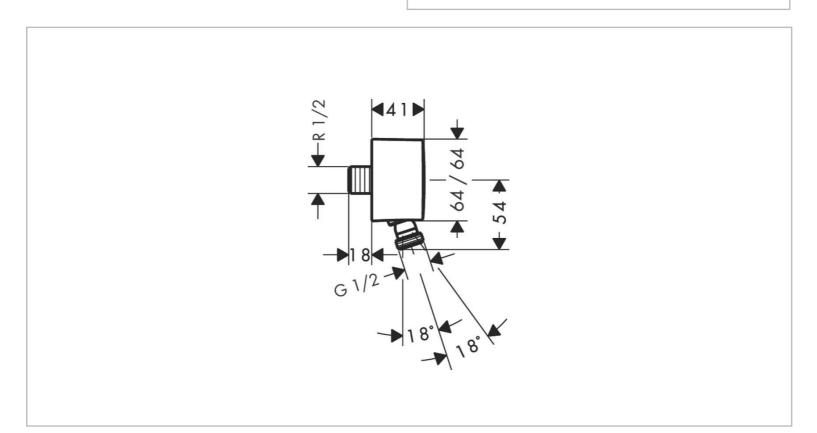

## hansgrohe

| Brand :                          | HANSGROHE, Germany                                                    |
|----------------------------------|-----------------------------------------------------------------------|
| Name :                           | PURA VIDA FixFit Wall outlet with<br>non-return valve and pivot joint |
| Item Code :                      | 27414.000                                                             |
| Designer :                       | Phoenix Design                                                        |
| Color / Finish :<br>Dimensions : | Chrome<br>Overall (LxWxH in cm)<br>6.4x 5.9x 8.6cm                    |

## Product info:

- shower hose connection with ball joint
- plastic connection angle with metal ball joint
- non-return valve
- hose nut: for shower hoses with conical nut on both sides

Flushing of pipe must be done before fittings are installed. Failure to do so voids the warranty.