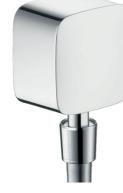

## hansgrohe

| Brand :                          | HANSGROHE, Germany                                                    |
|----------------------------------|-----------------------------------------------------------------------|
| Name :                           | PURA VIDA FixFit Wall outlet with<br>non-return valve and pivot joint |
| Item Code :                      | 27414.000                                                             |
| Designer :                       | Phoenix Design                                                        |
| Color / Finish :<br>Dimensions : | Chrome<br>Overall (LxWxH in cm)<br>6.4x 5.9x 8.6cm                    |

## Product info:

- shower hose connection with ball joint
- plastic connection angle with metal ball joint
- non-return valve
- hose nut: for shower hoses with conical nut on both sides

Flushing of pipe must be done before fittings are installed. Failure to do so voids the warranty.