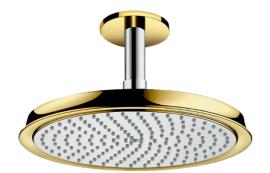

Brand: HANSGROHE, Germany

Name: Raindance Classic Overhead Shower

240 1jet with Ceiling Connector

Item Code: 27405.090

Designer: Hansgrohe

Color / Finish: Chrome/Gold

Dimensions: Ø270 x 177mm

## Product info

· Consists of: overhead shower, ceiling connector

Shower head size: 270 mm

Spray type: RainAir

Ball-joint: overhead shower angle adjustable
 Flow rate RainAir spray (at 3 bar): 19 l/min

Material spray disc: metal

Ceiling connection length: 100 mm

Installation: ceiling