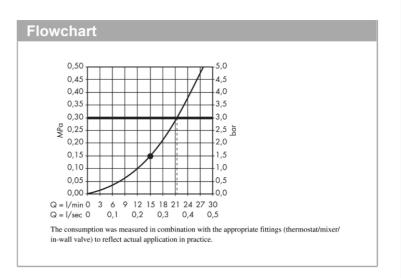

## Product info:

· consists of: overhead shower, ceiling connector

shower head size: 391 x 261 mm

· spray type: RainAir

• ball-joint: overhead shower angle adjustable

• flow rate RainAir spray (at 3 bar): 21 l/min