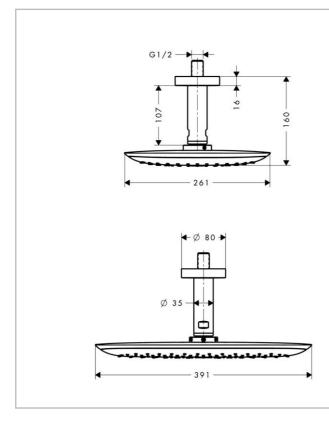

## Product info:

· consists of: overhead shower, ceiling connector

shower head size: 391 x 261 mm

· spray type: RainAir

• ball-joint: overhead shower angle adjustable

• flow rate RainAir spray (at 3 bar): 21 l/min

· spray disc surface in white

material spray disc: metal

• ceiling connection length: 100 mm

installation: ceiling
connection thread G ½

connection dimension: DN15