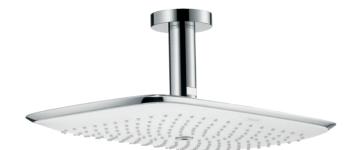

## Product info:

· consists of: overhead shower, ceiling connector

shower head size: 391 x 261 mm

· spray type: RainAir

• ball-joint: overhead shower angle adjustable

• flow rate RainAir spray (at 3 bar): 21 l/min

· spray disc surface in white

material spray disc: metal

• ceiling connection length: 100 mm

installation: ceiling
connection thread G ½

connection dimension: DN15