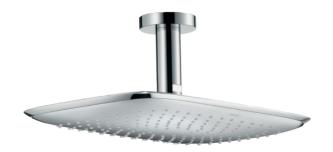

shower head size: 391 x 261 mm

· spray type: RainAir

ball-joint: overhead shower angle adjustable

• flow rate RainAir spray (at 3 bar): 21 l/min

• spray disc surface in chrome

material spray disc: metal

• ceiling connection length: 100 mm

installation: ceiling
connection thread G ½

connection dimension: DN15