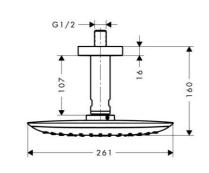

shower head size: 391 x 261 mm

· spray type: RainAir

ball-joint: overhead shower angle adjustable

• flow rate RainAir spray (at 3 bar): 21 l/min

• spray disc surface in chrome

material spray disc: metal

• ceiling connection length: 100 mm