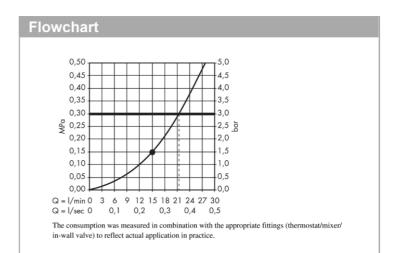

shower head size: 391 x 261 mm

· spray type: RainAir

ball-joint: overhead shower angle adjustable

• flow rate RainAir spray (at 3 bar): 21 l/min

• spray disc surface in chrome

material spray disc: metal

• ceiling connection length: 100 mm