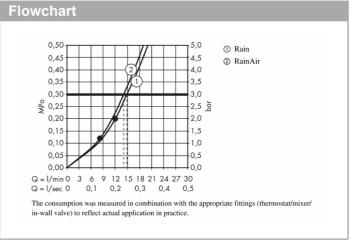

## Product info

· Consists of: overhead shower, shower arm

Shower head size: 300 x 160 mm

Spray type: Rain, RainAir

Shower arm length: 390 mm

Ball-joint: overhead shower angle adjustable

• Flow rate Rain spray (at 3 bar): 15 l/min

Flow rate RainAir spray (at 3 bar): 14 l/min

Select button on overhead shower

Spray disc surface: WhiteMaterial spray disc: metal

Spray disc removable for cleaning