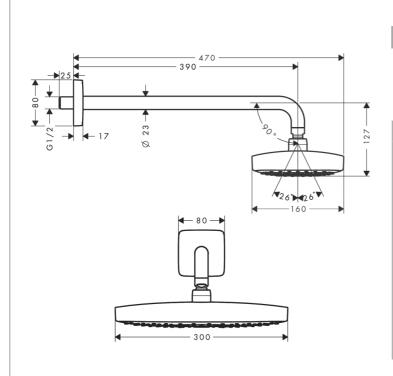

Brand: HANSGROHE, Germany

Name: Raindance Select E Overhead Shower

360 2jet

Item Code : 27385.400

Designer : Hansgrohe

Color / Finish: Chrome/White

Dimensions:

## Product info

· Consists of: overhead shower, shower arm

Shower head size: 300 x 160 mm

Spray type: Rain, RainAir

Shower arm length: 390 mm

Ball-joint: overhead shower angle adjustable

• Flow rate Rain spray (at 3 bar): 15 l/min

Flow rate RainAir spray (at 3 bar): 14 l/min

Select button on overhead shower

Spray disc surface: WhiteMaterial spray disc: metal

Spray disc removable for cleaning