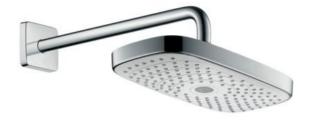

Brand: HANSGROHE, Germany

Name: Raindance Select E Overhead Shower

360 2jet

Item Code : 27385.400

Designer : Hansgrohe

Color / Finish: Chrome/White

Dimensions:

## Product info

· Consists of: overhead shower, shower arm

Shower head size: 300 x 160 mm

Spray type: Rain, RainAir

Shower arm length: 390 mm

Ball-joint: overhead shower angle adjustable

• Flow rate Rain spray (at 3 bar): 15 l/min