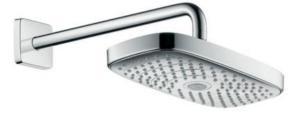

## Product info

- Consists of: overhead shower, shower arm
- Shower head size: 300 x 160 mm
- Spray type: Rain, RainAir
- Shower arm length: 390 mm
- Ball-joint: overhead shower angle adjustable
- Flow rate Rain spray (at 3 bar): 15 l/min
- Flow rate RainAir spray (at 3 bar): 14 l/min
- Select button on overhead shower
- Spray disc surface: chrome
- Material spray disc: metal
- Spray disc removable for cleaning