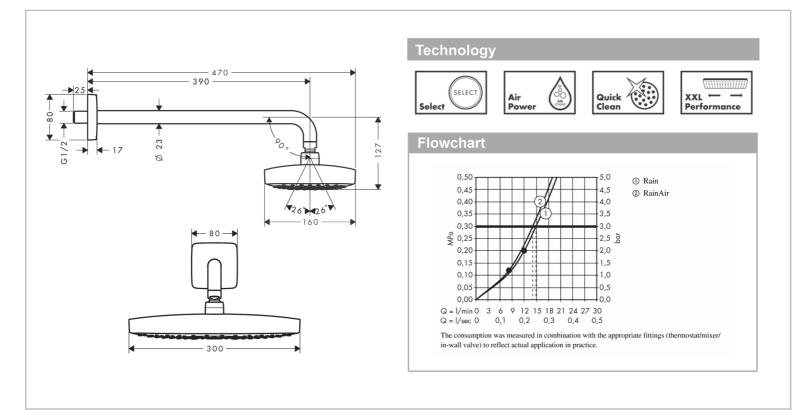

## Product info

- Consists of: overhead shower, shower arm
- Shower head size: 300 x 160 mm
- Spray type: Rain, RainAir
- Shower arm length: 390 mm
- Ball-joint: overhead shower angle adjustable
- Flow rate Rain spray (at 3 bar): 15 l/min
- Flow rate RainAir spray (at 3 bar): 14 l/min
- Select button on overhead shower
- Spray disc surface: chrome
- Material spray disc: metal
- Spray disc removable for cleaning