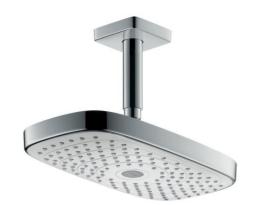

Brand: HANSGROHE, Germany

Name: Raindance Select E Overhead Shower

300 2jet

Item Code : 27384.400

Designer : Hansgrohe

Color / Finish : Chrome/White

Dimensions:

## Product info

· Consists of: overhead shower, ceiling connector

Shower head size: 300 x 160 mm

Spray type: Rain, RainAir

Ball-joint: overhead shower angle adjustable

Flow rate Rain spray (at 3 bar): 15 l/min

• Flow rate RainAir spray (at 3 bar): 14 l/min

· Select button on overhead shower

Spray disc surface: White

Material spray disc: metal

· Spray disc removable for cleaning

· Brass ceiling connector

Ceiling connection length: 100