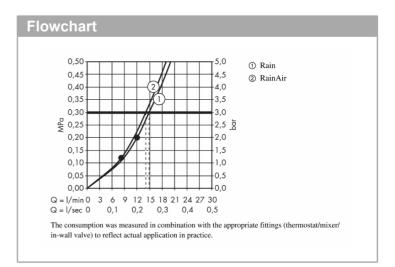

## Product info

· Consists of: overhead shower, ceiling connector

Shower head size: 300 x 160 mm

Spray type: Rain, RainAir

Ball-joint: overhead shower angle adjustable

Flow rate Rain spray (at 3 bar): 15 l/min

• Flow rate RainAir spray (at 3 bar): 14 l/min

· Select button on overhead shower

Spray disc surface: White

Material spray disc: metal

· Spray disc removable for cleaning

· Brass ceiling connector

Ceiling connection length: 100