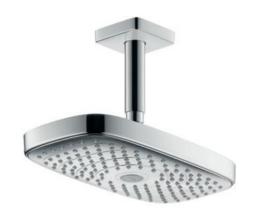

Brand: HANSGROHE, Germany

Name: Raindance Select E Overhead Shower

300 2jet

Item Code : 27384.000

Designer : Hansgrohe

Color / Finish : Chrome

Dimensions:

## Product info

· Consists of: overhead shower, ceiling connector

Shower head size: 300 x 160 mm

Spray type: Rain, RainAir

Ball-joint: overhead shower angle adjustable

Flow rate Rain spray (at 3 bar): 15 l/min

Flow rate RainAir spray (at 3 bar): 14 l/min

• Select button on overhead shower

Spray disc surface: chrome

· Material spray disc: metal

· Spray disc removable for cleaning

· Brass ceiling connector

Ceiling connection length: 100