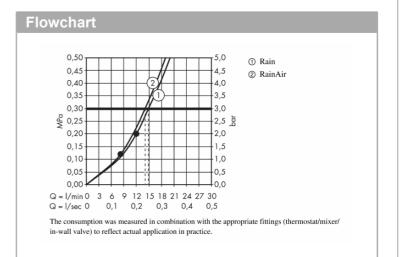

## Product info

· Consists of: overhead shower, ceiling connector

Shower head size: 300 x 160 mm

Spray type: Rain, RainAir

Ball-joint: overhead shower angle adjustable

Flow rate Rain spray (at 3 bar): 15 l/min

Flow rate RainAir spray (at 3 bar): 14 l/min

• Select button on overhead shower

Spray disc surface: chrome

· Material spray disc: metal

· Spray disc removable for cleaning

· Brass ceiling connector

Ceiling connection length: 100