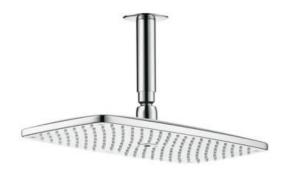

Brand: HANSGROHE, Germany

Name: Raindance E Overhead Shower

360 1jet

Item Code : 27381.000

Designer : Hansgrohe

Color / Finish: Chrome

Dimensions:

## Product info

· Consists of: overhead shower, ceiling connector

Shower head size: 360 x 190 mm

Spray type: RainAir

Ball-joint: overhead shower angle adjustable

• Flow rate RainAir spray (at 3 bar): 16 l/min

Material spray disc: metal

Spray disc removable for cleaning

Brass ceiling connector

Ceiling connection length: 100 mm