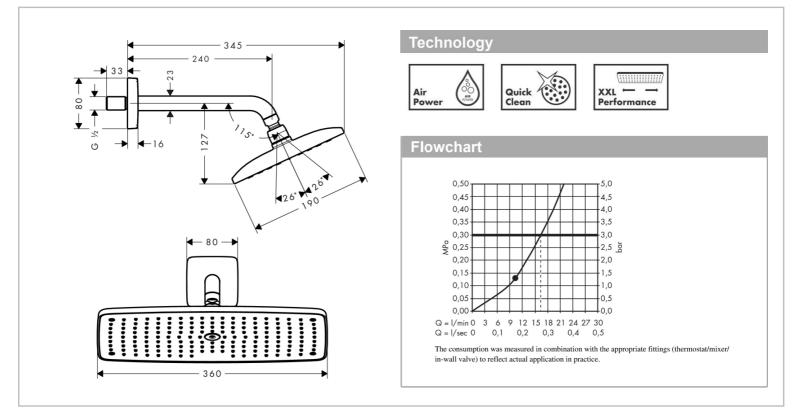

## Product info

- Consists of: overhead shower, shower arm
- Shower head size: 360 x 190 mm
- Spray type: RainAir
- Shower arm length: 240 mm
- Ball-joint: overhead shower angle adjustable
- Flow rate RainAir spray (at 3 bar): 17 l/min
- Material spray disc: metal
- Spray disc removable for cleaning