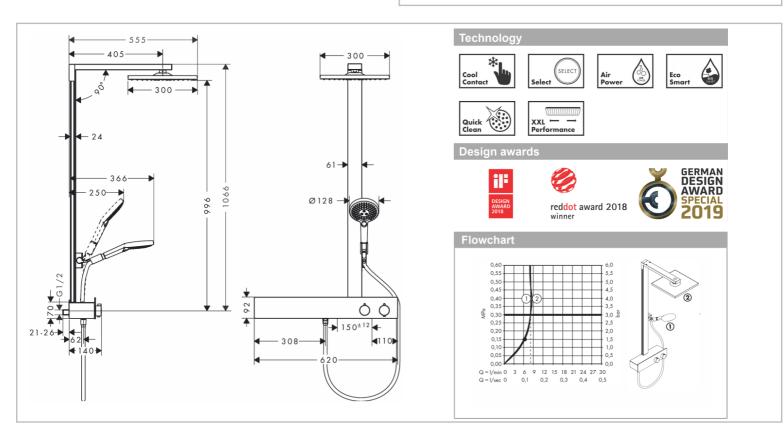

Brand: HANSGROHE, Germany

Name: Raindance E Showerpipe 300 1jet

Item Code: 27364.000

Designer: Hansgrohe

Color / Finish: Chrome

Dimensions:

## Product info:

- Consists of: overhead shower, hand shower, shower thermostat, shower hose, shower holder
- Overhead shower Raindance Select E 300 3jet, 300 x 190 mm
- Spray type overhead shower: RainAir, Rain, RainStream
- Convenient diversion via Select button
- Spray disc surface: White
- Spray type hand shower: RainAir, Rain, Whirl
- · Shelf made of safety glass, white glass
- Shower arm length: 380 mm
- Maximum flow rate at 3 bar: 19 l/min
- Flow rate RainAir spray (at 3 bar): 16 l/min
- Flow rate Rain spray (at 3 bar): 16 l/min
- Flow rate RainStream spray (at 3 bar): 19 I/min
- Safety lock at 40° C
- · Adjustable hot water limitation
- Convenient diversion via Select button