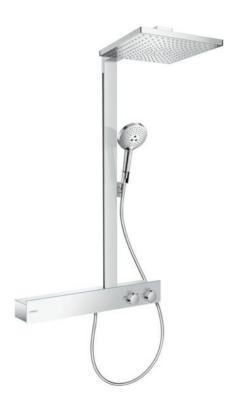

Brand: HANSGROHE, Germany

Name: Raindance E Showerpipe 300 1jet

Item Code: 27364.000

Designer: Hansgrohe

Color / Finish: Chrome

Dimensions:

## Product info:

- Consists of: overhead shower, hand shower, shower thermostat, shower hose, shower holder
- Overhead shower Raindance Select E 300 3jet, 300 x 190 mm
- Spray type overhead shower: RainAir, Rain, RainStream
- Convenient diversion via Select button
- Spray disc surface: White
- Spray type hand shower: RainAir, Rain, Whirl
- · Shelf made of safety glass, white glass
- Shower arm length: 380 mm
- Maximum flow rate at 3 bar: 19 l/min
- Flow rate RainAir spray (at 3 bar): 16 l/min
- Flow rate Rain spray (at 3 bar): 16 l/min
- Flow rate RainStream spray (at 3 bar): 19 I/min
- Safety lock at 40° C
- · Adjustable hot water limitation
- Convenient diversion via Select button