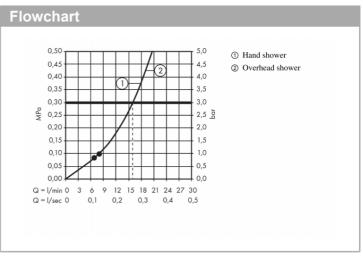

## Product info:

- Spray type hand shower: Rain, Massage spray, Shampoo spray, normal spray
- Consists of: overhead shower, hand shower, single lever shower mixer, shower hose, hand shower holder
- Overhead shower Crometta 160, 160 mm
- · Spray type overhead shower: Rain
- Hand shower holder inclination angle can be adjusted by 45°
- · Height-adjustable hand shower holder
- Shower arm length: 350 mm
- Adjustable hot water limitation
- Flow rate Rain spray (at 3 bar): 16 l/min
- Operating pressure: min. 1 bar/max. 10 bar
- Temperature limitation adjustable