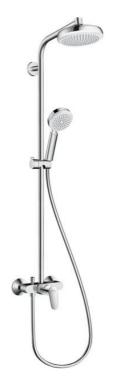

Brand: HANSGROHE, Germany

Name: Crometta Showerpipe 160 1jet

Chrome/White

Item Code: 27266.400

Designer: Hansgrohe

Color / Finish : Dimensions :

## Product info:

- Spray type hand shower: Rain, Massage spray, Shampoo spray, normal spray
- Consists of: overhead shower, hand shower, single lever shower mixer, shower hose, hand shower holder
- Overhead shower Crometta 160, 160 mm
- · Spray type overhead shower: Rain
- Hand shower holder inclination angle can be adjusted by 45°
- · Height-adjustable hand shower holder
- Shower arm length: 350 mm
- Adjustable hot water limitation
- Flow rate Rain spray (at 3 bar): 16 l/min
- Operating pressure: min. 1 bar/max. 10 bar
- Temperature limitation adjustable