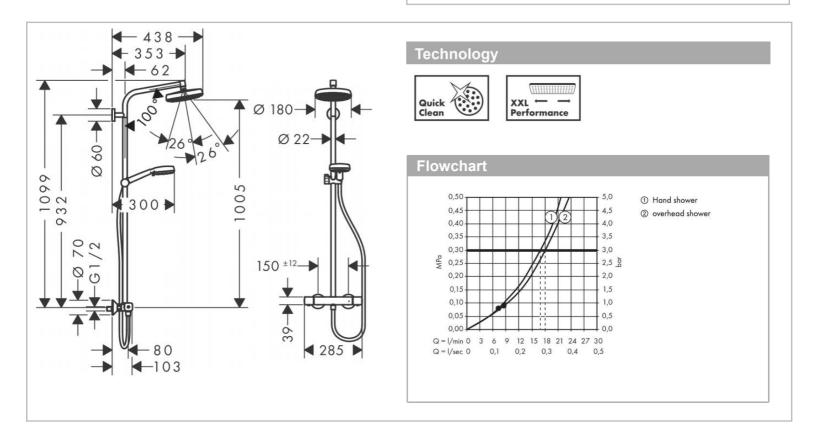

hansgrohe

Product info:

- Spray type hand shower: Rain, Massage spray, Shampoo spray, normal spray
- Consists of: overhead shower, hand shower, single lever shower mixer, shower hose, hand shower holder
- Overhead shower Crometta 160, 160 mm
- Spray type overhead shower: Rain
- Hand shower holder inclination angle can be adjusted by 45°
- Height-adjustable hand shower holder
- Shower arm length: 350 mm
- Thermostat Ecostat Universal
- Adjustable hot water limitation
- Flow rate Rain spray (at 3 bar): 16 l/min
- Operating pressure: min. 1 bar/max. 10 bar