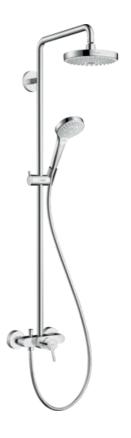

Brand: HANSGROHE, Germany

Name: Croma Select S Showerpipe 180 2jet

Item Code: 27255.400

Designer: Hansgrohe

Color / Finish: Chrome/White

Dimensions:

## Product info:

- Spray type hand shower: Massage spray, IntenseRain, SoftRain
- Consists of: overhead shower, hand shower, single lever shower mixer, shower hose, hand shower holder
- Overhead shower Croma Select S 180 2jet, 180 mm
- Spray type overhead shower: Rain, IntenseRain
- Convenient diversion via Select button
- · Height-adjustable hand shower holder
- Swiveling shower arm length: 400 mm
- Flow rate IntenseRain spray (at 3 bar): 16 l/min
- Flow rate Rain spray (at 3 bar): 16 l/min
- Operating pressure: min. 1,5 bar/max. 10 bar
- Temperature limitation adjustable