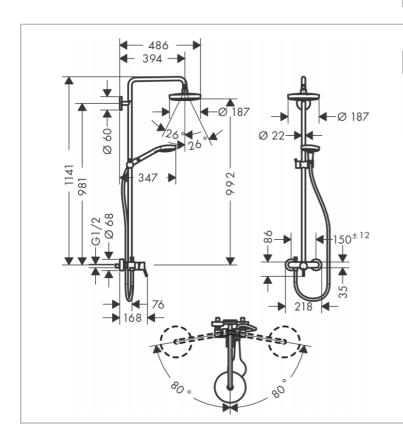

Brand: HANSGROHE, Germany

Name: Croma Select S Showerpipe 180 2jet

Item Code: 27255.400

Designer: Hansgrohe

Color / Finish: Chrome/White

Dimensions:

## Product info:

- Spray type hand shower: Massage spray, IntenseRain, SoftRain
- Consists of: overhead shower, hand shower, single lever shower mixer, shower hose, hand shower holder
- Overhead shower Croma Select S 180 2jet, 180 mm
- Spray type overhead shower: Rain, IntenseRain
- Convenient diversion via Select button
- · Height-adjustable hand shower holder
- Swiveling shower arm length: 400 mm
- Flow rate IntenseRain spray (at 3 bar): 16 l/min
- Flow rate Rain spray (at 3 bar): 16 l/min
- Operating pressure: min. 1,5 bar/max. 10 bar
- Temperature limitation adjustable