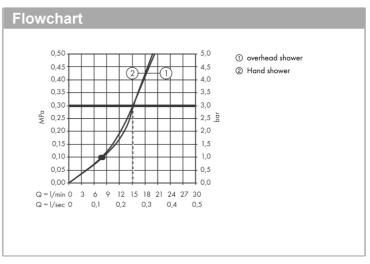

## Product info:

- Spray type hand shower: Massage spray, IntenseRain, SoftRain
- Consists of: overhead shower, hand shower, single lever shower mixer, shower hose, hand shower holder
- Overhead shower Croma Select S 180 2jet, 180 mm
- Spray type overhead shower: Rain, IntenseRain
- Convenient diversion via Select button
- · Height-adjustable hand shower holder
- Swiveling shower arm length: 400 mm
- Flow rate IntenseRain spray (at 3 bar): 16 l/min
- Flow rate Rain spray (at 3 bar): 16 l/min
- Operating pressure: min. 1,5 bar/max. 10 bar
- Temperature limitation adjustable