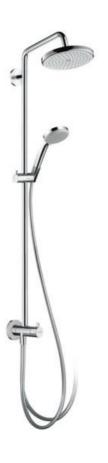

Brand: HANSGROHE, Germany

Name: Croma Showerpipe 220 1jet

Item Code: 27224.000

Designer: Hansgrohe

Color / Finish: Chrome

Dimensions:

## Product info:

- consists of: overhead shower, hand shower, shower hose, hand shower holder
- overhead shower Croma 220, 220mm
- Spray type overhead shower: RainAir
- Fully chrome-plated spray disc
- Swiveling shower arm length: 400 mm
- Spray type hand shower: Rain, Massage spray, Shampoo spray, normal spray
- Height-adjustable hand shower holder
- Flow rate RainAir spray (at 3 bar): 14 l/min
- Water connection: Isiflex shower hose 80 cm