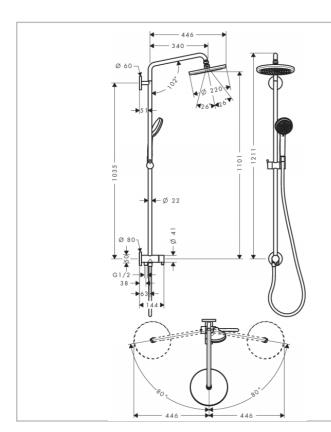

Brand: HANSGROHE, Germany

Name: Croma Showerpipe 220 1jet

Item Code: 27224.000

Designer: Hansgrohe

Color / Finish: Chrome

Dimensions:

## Product info:

- consists of: overhead shower, hand shower, shower hose, hand shower holder
- overhead shower Croma 220, 220mm
- Spray type overhead shower: RainAir
- Fully chrome-plated spray disc
- Swiveling shower arm length: 400 mm
- Spray type hand shower: Rain, Massage spray, Shampoo spray, normal spray
- Height-adjustable hand shower holder
- Flow rate RainAir spray (at 3 bar): 14 l/min
- Water connection: Isiflex shower hose 80 cm