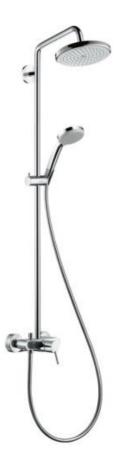

Brand: HANSGROHE, Germany

Name: Croma Showerpipe 220 1jet

Item Code: 27222.000

Designer: Hansgrohe

Color / Finish: Chrome

Dimensions:

## Product info:

- consists of: overhead shower, hand shower, shower hose, hand shower holder
- overhead shower Croma 220, 220mm
- Spray type overhead shower: RainAir
- Fully chrome-plated spray disc
- Swiveling shower arm length: 400 mm
- Spray type hand shower: Rain, Massage spray, Shampoo spray, normal spray
- Height-adjustable hand shower holder
- Flow rate RainAir spray (at 3 bar): 14 l/min
- Water connection: Isiflex shower hose 80 cm