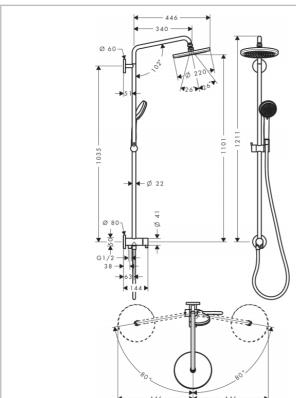

Brand: HANSGROHE, Germany

Name: Croma Showerpipe 220 1jet

Item Code: 27222.000

Designer: Hansgrohe

Color / Finish: Chrome

Dimensions:

## Product info:

- consists of: overhead shower, hand shower, shower hose, hand shower holder
- overhead shower Croma 220, 220mm
- Spray type overhead shower: RainAir
- Fully chrome-plated spray disc
- Swiveling shower arm length: 400 mm
- Spray type hand shower: Rain, Massage spray, Shampoo spray, normal spray
- Height-adjustable hand shower holder
- Flow rate RainAir spray (at 3 bar): 14 l/min
- Water connection: Isiflex shower hose 80 cm