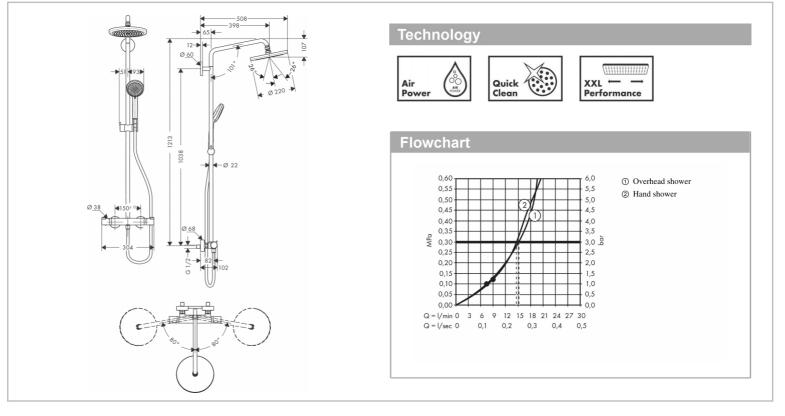

| Brand :                                                                                                                                                                                                                                                                                                                                                                                                                                                                                                                                                           | HANSGROHE, Germany        |
|-------------------------------------------------------------------------------------------------------------------------------------------------------------------------------------------------------------------------------------------------------------------------------------------------------------------------------------------------------------------------------------------------------------------------------------------------------------------------------------------------------------------------------------------------------------------|---------------------------|
| Name :                                                                                                                                                                                                                                                                                                                                                                                                                                                                                                                                                            | Croma Showerpipe 220 1jet |
| Item Code :                                                                                                                                                                                                                                                                                                                                                                                                                                                                                                                                                       | 27185.000                 |
| Designer :                                                                                                                                                                                                                                                                                                                                                                                                                                                                                                                                                        | Hansgrohe                 |
| Color / Finish :<br>Dimensions :                                                                                                                                                                                                                                                                                                                                                                                                                                                                                                                                  | Chrome                    |
| <ul> <li>consists of: overhead shower, hand shower, shower<br/>hose, hand shower holder</li> <li>overhead shower Croma 220, 220mm</li> <li>Spray type overhead shower: RainAir</li> <li>Fully chrome-plated spray disc</li> <li>Swiveling shower arm length: 400 mm</li> <li>Spray type hand shower: Rain, Massage spray, Shampoo<br/>spray, normal spray</li> <li>Thermostat Ecostat Comfort</li> <li>Height-adjustable hand shower holder</li> <li>Flow rate RainAir spray (at 3 bar): 14 l/min</li> <li>Water connection: Isiflex shower hose 80 cm</li> </ul> |                           |