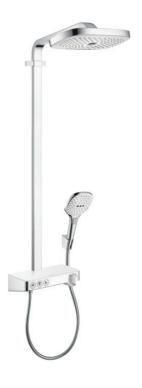

Brand : HANSGROHE, Germany
Name : Raindance Select E 300

Item Code: 27127.400

Designer: Hansgrohe
Color / Finish: Chrome/White

Dimensions:

## Product info:

- Consists of: overhead shower, hand shower, shower thermostat, shower hose, shower holder
- Overhead shower Raindance Select E 300 3jet, 300 x 190 mm
- · Spray type overhead shower: RainAir, Rain, RainStream
- Convenient diversion via Select button
- · Spray disc surface: White
- Spray type hand shower: RainAir, Rain, Whirl
- Shelf made of safety glass, white glass
- · Shower arm length: 380 mm
- Maximum flow rate at 3 bar: 19 l/min
- Flow rate RainAir spray (at 3 bar): 16 l/min
- Flow rate Rain spray (at 3 bar): 16 l/min
- Flow rate RainStream spray (at 3 bar): 19 l/min
- Safety lock at 40° C
- Adjustable hot water limitation
- Convenient diversion via Select button