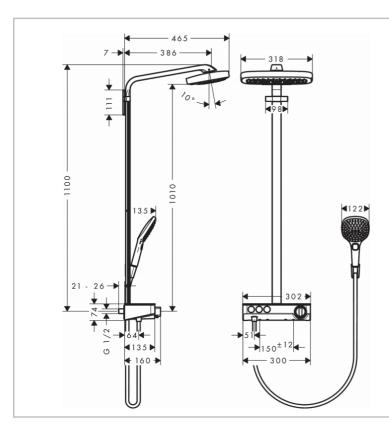

Brand : HANSGROHE, Germany
Name : Raindance Select E 300

Item Code: 27127.400

Designer: Hansgrohe
Color / Finish: Chrome/White

Dimensions:

## Product info:

- Consists of: overhead shower, hand shower, shower thermostat, shower hose, shower holder
- Overhead shower Raindance Select E 300 3jet, 300 x 190 mm
- · Spray type overhead shower: RainAir, Rain, RainStream
- Convenient diversion via Select button
- · Spray disc surface: White
- Spray type hand shower: RainAir, Rain, Whirl
- Shelf made of safety glass, white glass
- · Shower arm length: 380 mm
- Maximum flow rate at 3 bar: 19 l/min
- Flow rate RainAir spray (at 3 bar): 16 l/min
- Flow rate Rain spray (at 3 bar): 16 l/min
- Flow rate RainStream spray (at 3 bar): 19 l/min
- Safety lock at 40° C
- Adjustable hot water limitation
- Convenient diversion via Select button