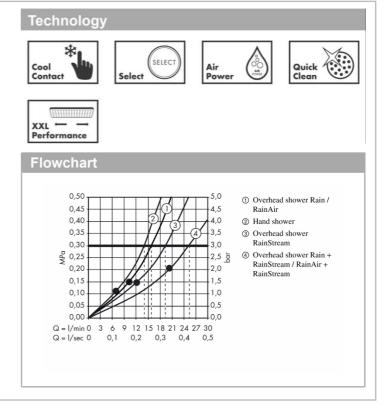

## Product info:

- Consists of: overhead shower, hand shower, shower thermostat, shower hose, shower holder
- Overhead shower Raindance Select E 300 3jet, 300 x 190 mm
- · Spray type overhead shower: RainAir, Rain, RainStream
- Convenient diversion via Select button
- · Spray disc surface: White
- Spray type hand shower: RainAir, Rain, Whirl
- Shelf made of safety glass, white glass
- · Shower arm length: 380 mm
- Maximum flow rate at 3 bar: 19 l/min
- Flow rate RainAir spray (at 3 bar): 16 l/min
- Flow rate Rain spray (at 3 bar): 16 l/min
- Flow rate RainStream spray (at 3 bar): 19 l/min
- Safety lock at 40° C
- Adjustable hot water limitation
- Convenient diversion via Select button