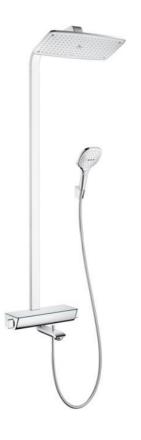

Brand: HANSGROHE, Germany

Name: Raindance E Showerpipe with spout

Item Code: 27113.000

Designer: Hansgrohe Color / Finish: Chrome

Dimensions:

## Product info:

- Consists of overhead shower, hand shower, bath thermostat, shower hose, shower holder
- Overhead shower Raindance E 360 Air, 360 x 190 mm
- Spray type overhead shower: RainAir
- Spray type hand shower: RainAir, Rain, Whirl
- · Shelf made of safety glass, mirror glass
- · Shower arm length: 380 mm
- Maximum flow rate at 3 bar: 20 l/min
- Flow rate RainAir spray (at 3 bar): 15 l/min
- Operating pressure: min. 1 bar/max. 10 bar
- Safety lock at 40° C
- Adjustable hot water limitation