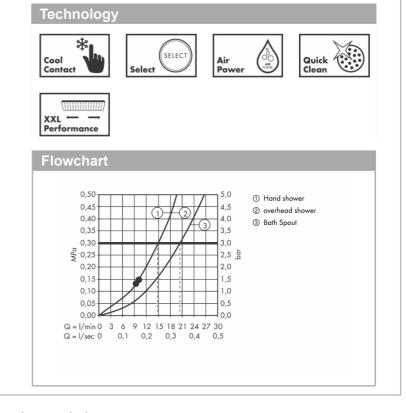

## Product info:

- Consists of overhead shower, hand shower, bath thermostat, shower hose, shower holder
- Overhead shower Raindance E 360 Air, 360 x 190 mm
- Spray type overhead shower: RainAir
- Spray type hand shower: RainAir, Rain, Whirl
- · Shelf made of safety glass, mirror glass
- · Shower arm length: 380 mm
- Maximum flow rate at 3 bar: 20 l/min
- Flow rate RainAir spray (at 3 bar): 15 l/min
- Operating pressure: min. 1 bar/max. 10 bar
- Safety lock at 40° C
- Adjustable hot water limitation