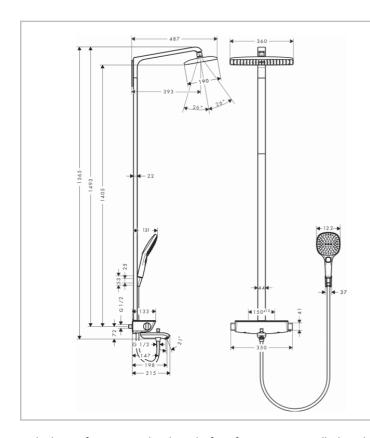

Brand: HANSGROHE, Germany

Name: Raindance E Showerpipe with spout

Item Code: 27113.000

Designer: Hansgrohe Color / Finish: Chrome

Dimensions:

## Product info:

- Consists of overhead shower, hand shower, bath thermostat, shower hose, shower holder
- Overhead shower Raindance E 360 Air, 360 x 190 mm
- Spray type overhead shower: RainAir
- Spray type hand shower: RainAir, Rain, Whirl
- · Shelf made of safety glass, mirror glass
- · Shower arm length: 380 mm
- Maximum flow rate at 3 bar: 20 l/min
- Flow rate RainAir spray (at 3 bar): 15 l/min
- Operating pressure: min. 1 bar/max. 10 bar
- Safety lock at 40° C
- Adjustable hot water limitation