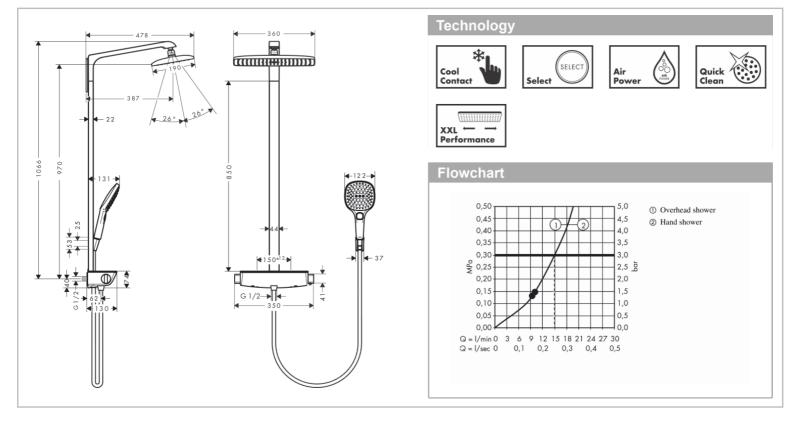

## hansgrohe

| Brand :                                                                                                                                                                                                                                                                                                                                                                                                                                                                                                                                              | HANSGROHE, Germany     |
|------------------------------------------------------------------------------------------------------------------------------------------------------------------------------------------------------------------------------------------------------------------------------------------------------------------------------------------------------------------------------------------------------------------------------------------------------------------------------------------------------------------------------------------------------|------------------------|
| Name :                                                                                                                                                                                                                                                                                                                                                                                                                                                                                                                                               | Raindance E Showerpipe |
| Item Code :                                                                                                                                                                                                                                                                                                                                                                                                                                                                                                                                          | 27112.000              |
| Designer :                                                                                                                                                                                                                                                                                                                                                                                                                                                                                                                                           | Hansgrohe              |
| Color / Finish :                                                                                                                                                                                                                                                                                                                                                                                                                                                                                                                                     | Chrome                 |
| Dimensions :                                                                                                                                                                                                                                                                                                                                                                                                                                                                                                                                         |                        |
| Product info:                                                                                                                                                                                                                                                                                                                                                                                                                                                                                                                                        |                        |
| <ul> <li>Consists of: overhead shower, hand shower, shower thermostat, shower hose, shower holder, shower bar</li> <li>Overhead shower Raindance E 360 Air, 360 x 190 mm</li> <li>Spray type overhead shower: RainAir</li> <li>Spray type hand shower: RainAir, Rain, Whirl</li> <li>Shelf made of safety glass, mirror glass</li> <li>Shower arm length: 380 mm</li> <li>Maximum flow rate at 3 bar: 15 l/min</li> <li>Operating pressure: min. 1 bar/max. 10 bar</li> <li>Safety lock at 40° C</li> <li>Adjustable hot water limitation</li> </ul> |                        |