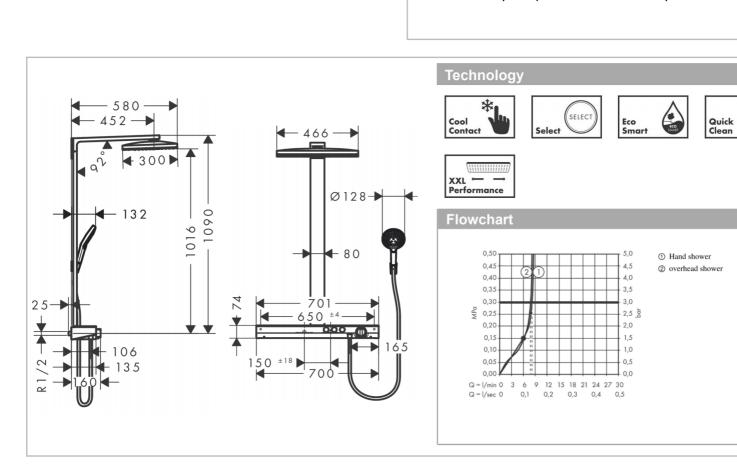

Brand : HANSGROHE, Germany

Name: Rainmaker Select Showerpipe 3jet

Item Code: 27029.400

Designer: Hansgrohe

Color / Finish: Chrome/White

Dimensions:

## Product info:

- Consists of: overhead shower, hand shower, shower thermostat, shower hose, shower holder
- overhead shower Rainmaker Select 460 3jet, 460 x 300 mm
- Spray type overhead shower: Rain, MonoRain, RainStream
- Shelf made of safety glass, white glass
- Shower arm length: 450 mm
- Maximum flow rate at 3 bar: 9 l/min
- Flow rate Rain spray (at 3 bar): 9 l/min
- Flow rate RainStream spray (at 3 bar): 9 I/min
- Thermostat ShowerTablet Select 700
- Safety lock at 40° C
- · Adjustable hot water limitation
- Convenient diversion via Select button
- Outlets may be operated simultaneously