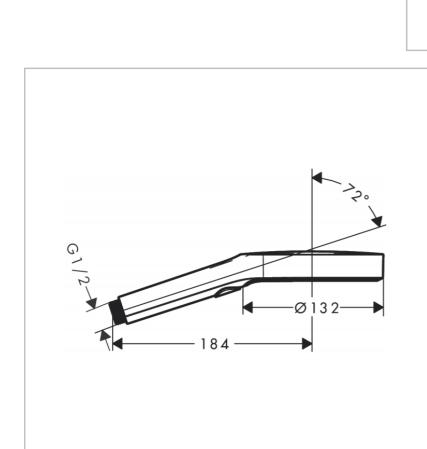

Brand: HANSGROHE, Germany

Name: Rainfinity Hand Shower 130 3jet

Item Code: 26864.700

Designer: Hansgrohe Color / Finish: Matt White

Dimensions:

## Product info:

· Shower head size: 132 mm

 Spray type: PowderRain, Intense PowderRain, MonoRain

Convenient diversion via Select button
Maximum flow rate at 3 bar: 14 l/min

• Minimum flow pressure: 1 bar

With internal water conduction

Rinseable dirt filter

Connection thread G ½

Flushing of pipe must be done before fittings are installed. Failure to do so voids the warranty. Follow cleaning instructions and avoid using any harmful chemicals.