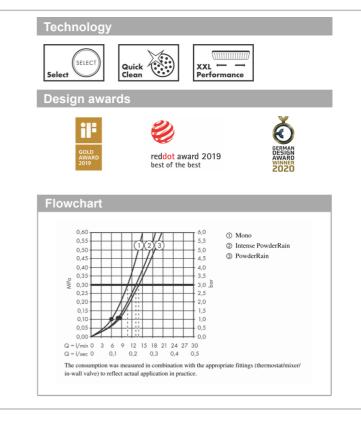

## Product info:

· Shower head size: 132 mm

 Spray type: PowderRain, Intense PowderRain, MonoRain

Convenient diversion via Select button
Maximum flow rate at 3 bar: 14 l/min

• Minimum flow pressure: 1 bar