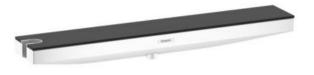

## hansgrohe

Brand :HANSGROHE, GermanyName :Rainfinity Wall Outlet Porter 500 with<br/>Shower Holder and Shower ShelfItem Code :26843.700Designer :HansgroheColor / Finish :Matt WhiteDimensions :Item Code :

Product info:

- Metal connection angle
- 500 mm storage shelf
- Integrated support function
- Non-return valve
- Hose nut: for shower hoses with conical nut on both sides
- Shelf made of safety glass
- Surface of the shelf -700 = graphite colour, satined