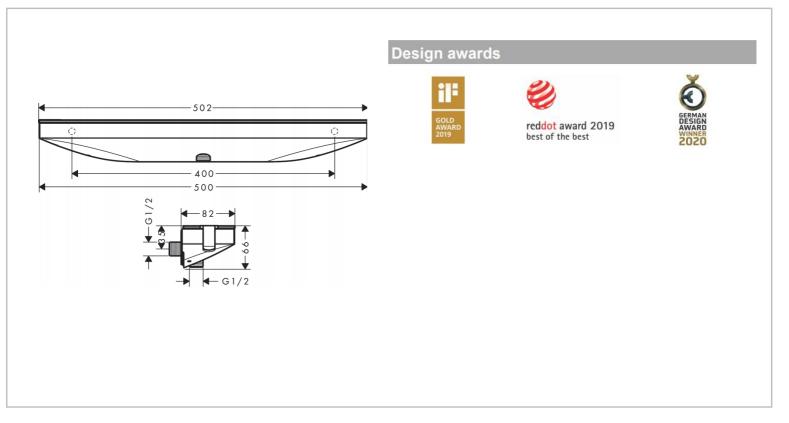

Product info:

- Metal connection angle
- 500 mm storage shelf
- Integrated support function
- Non-return valve
- Hose nut: for shower hoses with conical nut on both sides
- Shelf made of safety glass
- Surface of the shelf -700 = graphite colour, satined