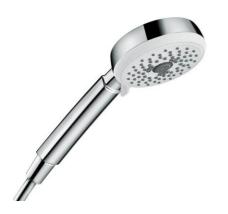

## hansgrohe

Brand :HANSGROHE, GermanyName :Crometta 100 Multi Hand ShowerItem Code :26823.400Designer :Hansgrohe

Color / Finish : Chrome/White Dimensions :

## Product info:

- Shower head size: 100 mm
- Spray type: Rain, TurboRain, Massage spray
- Spray type adjustment by turning spray disc
- Maximum flow rate at 3 bar: 19 l/min
- Minimum flow pressure: 1 bar
- With internal water conduction
- Rinseable dirt filter
- Connection thread G 1/2