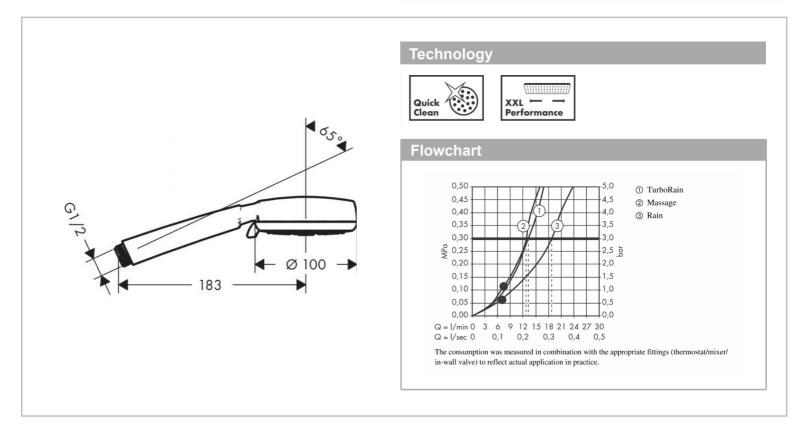

## Product info:

- Shower head size: 100 mm
- Spray type: Rain, TurboRain, Massage spray
- Spray type adjustment by turning spray disc
- Maximum flow rate at 3 bar: 19 l/min
- Minimum flow pressure: 1 bar
- With internal water conduction
- Rinseable dirt filter
- Connection thread G 1/2