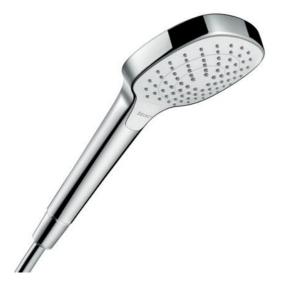

Brand: HANSGROHE, Germany

Name: Croma Select E Vario Hand Shower

Item Code: 26812.400

Designer: Hansgrohe

Color / Finish: Chrome/White

Dimensions:

## Product info:

· Shower head size: 110 mm

Spray type: : Rain, IntenseRain, TurboRainConvenient diversion via Select button

• Maximum flow rate at 3 bar: 14.7 l/min

Minimum flow pressure: 1 barWith internal water conduction

· Rinseable dirt filter

Connection thread G ½