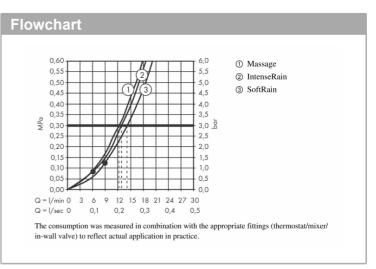

## Product info:

· Shower head size: 110 mm

• Spray type: : Rain, IntenseRain, TurboRain

Convenient diversion via Select button

• Maximum flow rate at 3 bar: 16 l/min

• Minimum flow pressure: 1 bar

· With internal water conduction