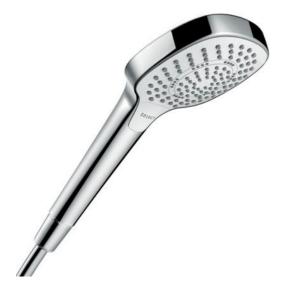

Brand: HANSGROHE, Germany

Name: Croma Select E Multi Hand Shower

Item Code: 26810.400

Designer: Hansgrohe

Color / Finish: Chrome/White

Dimensions:

## Product info:

· Shower head size: 110 mm

• Spray type: : Rain, IntenseRain, TurboRain

Convenient diversion via Select button

• Maximum flow rate at 3 bar: 16 l/min

• Minimum flow pressure: 1 bar

· With internal water conduction

· Rinseable dirt filter

Connection thread G ½