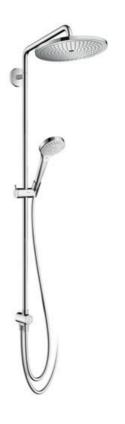

Brand: HANSGROHE, Germany

Name: Croma Select S Showerpipe 280 1jet

Reno

Item Code : 26793.000

Designer : Hansgrohe

Color / Finish : Chrome

Dimensions:

## Product info:

- Consists of: overhead shower, hand shower, shower hose, hand shower holder
- Overhead shower Croma 280, 280 mm
- Spray type overhead shower: RainAir
- Swiveling shower arm length: 400 mm
- Spray type hand shower: Massage spray, IntenseRain, SoftRain
- Flow rate RainAir spray (at 3 bar): 10 l/min
- Operating pressure: min. 1,5 bar/max. 10 bar