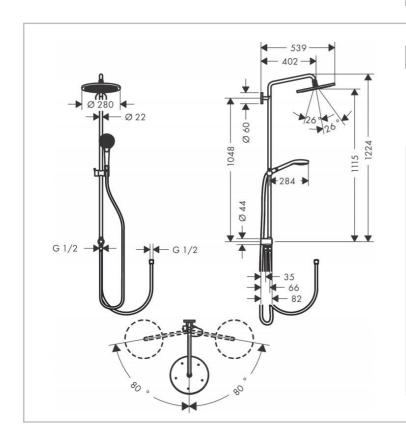

Brand: HANSGROHE, Germany

Name: Croma Select S Showerpipe 280 1jet

Reno

Item Code : 26793.000

Designer : Hansgrohe

Color / Finish : Chrome

Dimensions: