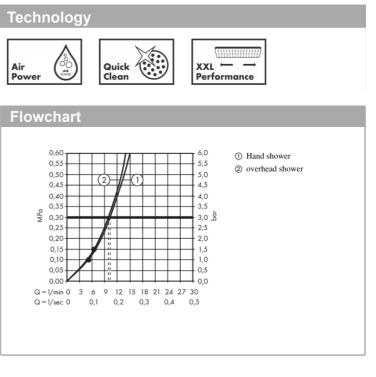

## Product info:

- Consists of: overhead shower, hand shower, shower hose, hand shower holder
- Overhead shower Croma 280, 280 mm
- Spray type overhead shower: RainAir
- Swiveling shower arm length: 400 mm
- Spray type hand shower: Massage spray, IntenseRain, SoftRain
- Flow rate RainAir spray (at 3 bar): 10 l/min
- Operating pressure: min. 1,5 bar/max. 10 bar