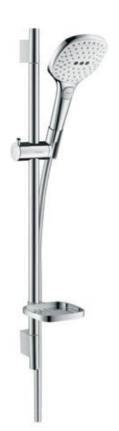

Brand: HANSGROHE, Germany

Name: Raindance Select E Shower Set

**EcoSmart** 

Item Code : 26622.400

Designer : Hansgrohe

Color / Finish: Chrome/White

Dimensions:

## Product info:

• Consists of: hand shower, shower bar, shower hose, hand shower holder, soap dish

· Shower head size: 120 mm

· Spray type: Rain, RainAir, Whirl

Convenient diversion via Select button

· Pivot connector prevent hose from tangling

• 90° position adjustable hand shower holder, pivots left

and right, up and down

Maximum flow rate at 3 bar: 9 l/min

Profile stand pipe: round