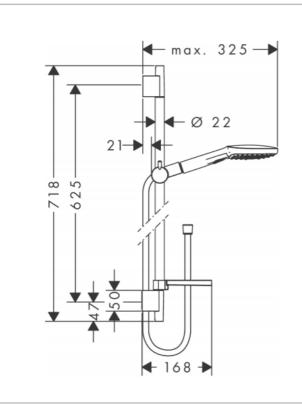

Brand: HANSGROHE, Germany

Name: Raindance Select E Shower Set

**EcoSmart** 

Item Code : 26622.400

Designer : Hansgrohe

Color / Finish: Chrome/White

Dimensions:

• 90° position adjustable hand shower holder, pivots left

and right, up and down

Maximum flow rate at 3 bar: 9 l/min

Profile stand pipe: round