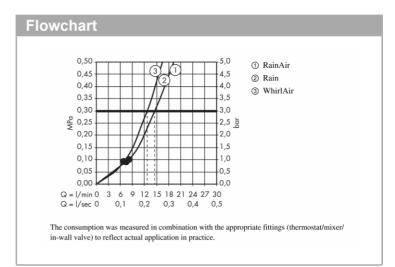

## Product info:

• Consists of: hand shower, shower bar, shower hose, hand shower holder, soap dish

· Shower head size: 120 mm

· Spray type: Rain, RainAir, Whirl

Convenient diversion via Select button

· Pivot connector prevent hose from tangling

90° position adjustable hand shower holder, pivots left

and right, up and down

Maximum flow rate at 3 bar: 9 l/min

· Profile stand pipe: round