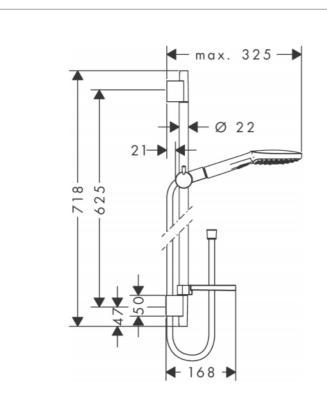

Brand: HANSGROHE, Germany

Name: Raindance Select E Shower Set

**EcoSmart** 

Item Code: 26622.000

Designer:

Color / Finish: Chrome

Dimensions:

## Product info:

• Consists of: hand shower, shower bar, shower hose, hand shower holder, soap dish

· Shower head size: 120 mm

· Spray type: Rain, RainAir, Whirl

Convenient diversion via Select button

· Pivot connector prevent hose from tangling

90° position adjustable hand shower holder, pivots left

and right, up and down

Maximum flow rate at 3 bar: 9 l/min

· Profile stand pipe: round