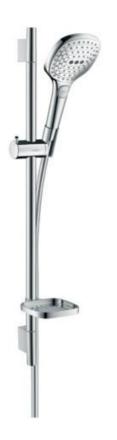

Brand: HANSGROHE, Germany

Name: Raindance Select E Shower Set

**EcoSmart** 

Item Code: 26622.000

Designer:

Color / Finish: Chrome

Dimensions:

## Product info:

• Consists of: hand shower, shower bar, shower hose, hand shower holder, soap dish

· Shower head size: 120 mm

· Spray type: Rain, RainAir, Whirl

Convenient diversion via Select button

· Pivot connector prevent hose from tangling

90° position adjustable hand shower holder, pivots left

and right, up and down

Maximum flow rate at 3 bar: 9 l/min

· Profile stand pipe: round