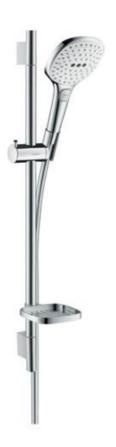

Brand: HANSGROHE, Germany

Name: Raindance Select E Shower Set

Item Code: 26620.400

Designer:

Color / Finish: Chrome/White

Dimensions:

## Product info:

- Consists of: hand shower, shower bar, shower hose, hand shower holder, soap dish
- Shower head size: 120 mm
- · Spray type: Rain, RainAir, Whirl
- · Convenient diversion via Select button
- · Pivot connector prevent hose from tangling
- 90° position adjustable hand shower holder, pivots left and right, up and down
- Maximum flow rate at 3 bar: 14,4 l/min
- · Profile stand pipe: round