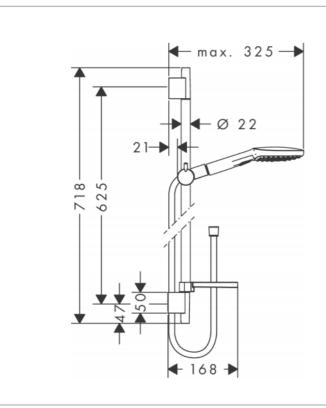

Brand: HANSGROHE, Germany

Name: Raindance Select E Shower Set

Item Code: 26620.400

Designer:

Color / Finish: Chrome/White

Dimensions: