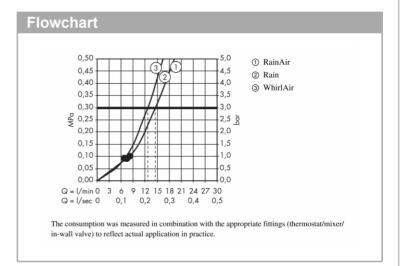

## Product info:

- Consists of: hand shower, shower bar, shower hose, hand shower holder, soap dish
- Shower head size: 120 mm
- · Spray type: Rain, RainAir, Whirl
- · Convenient diversion via Select button
- · Pivot connector prevent hose from tangling
- 90° position adjustable hand shower holder, pivots left and right, up and down
- Maximum flow rate at 3 bar: 14,4 l/min
- · Profile stand pipe: round