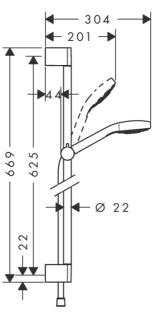

Brand : HANSGROHE, Germany

Name: Croma Select E Multi Shower Set

Item Code: 26581.400

Designer: Hansgrohe

Color / Finish: Chrome/White

Dimensions:

## Product info:

- Consists of: hand shower, shower bar, shower hose, hand shower holder
- Spray type: IntenseRain, Massage spray, SoftRain
- Convenient diversion via Select button
- · Pivot connector prevent hose from tangling
- Hand shower holder inclination angle can be adjusted by 45°
- Maximum flow rate at 3 bar: 9 l/min

· Profile stand pipe: round