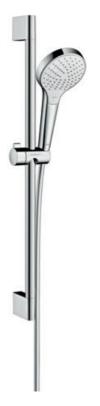

Brand : HANSGROHE, Germany

Name: Croma Select S Vario Shower Set

Item Code: 26563.400

Designer: Hansgrohe

Color / Finish: Chrome/White

Dimensions:

## Product info:

 Consists of: hand shower, shower bar, shower hose, hand shower holder

• Spray type: Rain, TurboRain, IntenseRain

· Shower head size: 110 mm

Convenient diversion via Select button

- Pivot connector prevent hose from tangling
- Slide inclination angle adjustable by 2 steps
- Maximum flow rate at 3 bar: 9 l/min

· Profile stand pipe: round