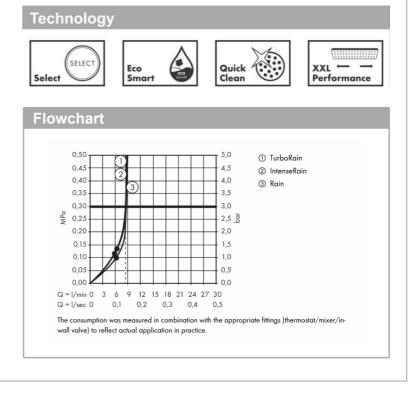

## Product info:

 Consists of: hand shower, shower bar, shower hose, hand shower holder

• Spray type: Rain, TurboRain, IntenseRain

· Shower head size: 110 mm

Convenient diversion via Select button

- Pivot connector prevent hose from tangling
- Slide inclination angle adjustable by 2 steps
- Maximum flow rate at 3 bar: 9 l/min