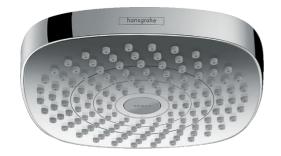

Brand: HANSGROHE, Germany

Name: Croma Select E Overhead Shower

180 2jet

Item Code : 26524.400

Designer : Hansgrohe

Color / Finish : Chrome/White

Dimensions: Ø187 x 85mm

## Product info

Shower head size: 187x187 mmSpray type: Rain, IntenseRain

- Ball-joint: overhead shower angle adjustable
- Flow rate Rain spray (at 3 bar): 17 l/min
- Flow rate IntenseRain spray (at 3 bar): 16 l/min
- · Select button on overhead shower
- Spray disc surface: white
- Material spray disc: plastic
- Spray disc removable for cleaning