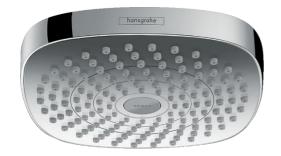

Brand: HANSGROHE, Germany

Name: Croma Select E Overhead Shower

180 2jet

Item Code : 26524.000

Designer : Hansgrohe

Color / Finish : Chrome

Dimensions: Ø187 x 85mm

## Product info

Shower head size: 187x187 mmSpray type: Rain, IntenseRain

Ball-joint: overhead shower angle adjustable

• Flow rate Rain spray (at 3 bar): 17 l/min

Flow rate IntenseRain spray (at 3 bar): 16 l/min