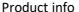

Brand: HANSGROHE, Germany

Name: Croma Select S Overhead Shower

180 2jet

Item Code: 26522.400

Designer: Hansgrohe

Color / Finish: Chrome/White

Dimensions: Ø187 x 85mm

Shower head size: 187 mmSpray type: Rain, IntenseRain

- Ball-joint: overhead shower angle adjustable
- Flow rate Rain spray (at 3 bar): 17 l/min
- Flow rate IntenseRain spray (at 3 bar): 16 l/min
- · Select button on overhead shower
- Spray disc surface: white
- Material spray disc: plastic
- Spray disc removable for cleaning